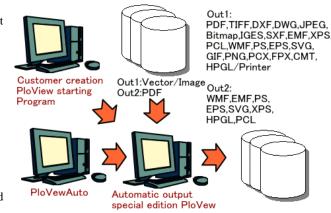

## - HPGL / Vector / Image Converter -

PloViewAuto reads a lot of HPGL/Vector/Image files continuously, and converts it into format files often used, such as PDF, TIFF, DXF, and IGES, at high speed automatically. PloViewAuto will serve as tool greatly effective in systems configurations, such as electronic drawing warehouse and PDM.

This program carries out continuation conversion of the file of format shown below.

- Output 1

Input:HPGL,HP-GL/2,HP RTL,PDF,DXF,DWG,GERBER,NC-Drill, IGES,SXF,EMF,TIFF,JPEG,Bitmap,PCX,FPX,GIF,PNG

Output:PDF,HP-GL/2,EMF,TIFF,DXF,DWG,JPEG,Bitmap,IGES, SXF, PCX,FPX,GIF,PNG,CMT,HPGL/Printer

- Output 2

Input:PDF

Output: WMF, EMF, PS, EPS, SVG, XPS, HPGL, PCL

Output mode has the two following modes.

(1) Standby output mode

The same input file as specified input file name with wild card is looked for, if it is, it will output, and input file is automatically deleted after output.