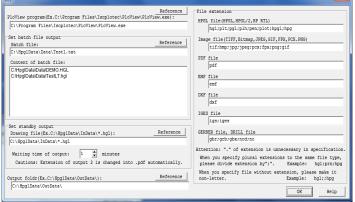

automatic output special edition version PloView (it is called Following PloView) and set. This program generates command line which starts the automatic output special edition version PloView, and has function to start PloView.

Example of PDF output command line of PloView:

PloView.exe /p abc.hgl abc.pdf

If you use wildcards as input filenames, PloView reads multiple files.

PloView.exe /p ab\*.hgl ab.pdf

### \* Operation conditions

The personal computer of Intel compatible CPU

Empty memory: 2GB or more

Empty capacity of hard disk drive: 2GB or more Screen resolution: 1024 dots x 768 dots Above

OS: Windows 7, 8, 10, 11 32Bit, 64Bit

### \* Charge of a license 950 US\$ / license

All functions can be tried gratuitously for 30 days.



Flow of processing



PloViewAuto main dialog







### PloViewAuto batch file creation dialog

## **Isoplotec Corporation**

https://www.isoplotec.co.jp/

Office Location : 5-9-68-513 Koremasa Fucyu Tokyo Japan Phone: 042-306-9266 (Only Japanese)

-Mail: isoplotec@isoplotec.co.jp

Please send order and inquiry by E-Mail.