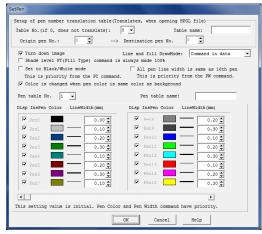

#### \* Outline

There are following functions. It does not display.

- (1) Paper and output scale
  - Specify fixed form paper, and carry out automatic scaling so that paper size may be matched.
  - Specify fixed form paper and output with designation scale.
  - Select fixed form paper automatically with designation scale. It is automatic selection about fixed form paper and direction of the optimal printer matched with drawing size which applied scale to drawing area.
- (2) Output from interactive output and other applications.
- (3) Color and width change of line, whole drawing black and white / color change, background color change, pen ON/OFF
- (4) Vector font / TrueType font change of character font
- (5) Multi-page correspondence
- (6) Support to many input file formats

#### Charge of a license 70US\$ / license

All functions can be tried gratuitously for 30 days.

Set output parameter

PloCon screen

Set pen

Set plotter