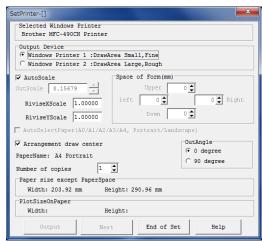

#### \* Outline

There are following functions. It does not display.

- (1) Paper and output scale
  - Specify fixed form paper, and carry out automatic scaling so that paper size may be matched.
  - Specify fixed form paper and output with designation scale.
  - Select fixed form paper automatically with designation scale. It is automatic selection about fixed form paper and direction of the optimal printer matched with drawing size which applied scale to drawing area.
- (2) Output from interactive output and other applications.
- (3) Color and width change of line, whole drawing black and white / color change, background color change, pen ON/OFF
- (4) Vector font / TrueType font change of character font
- (5) Multi-page correspondence
- (6) Support to many input file formats

#### Charge of a license 70US\$ / license

All functions can be tried gratuitously for 30 days.

Set output parameter

PloCon screen

Set pen

Set plotter