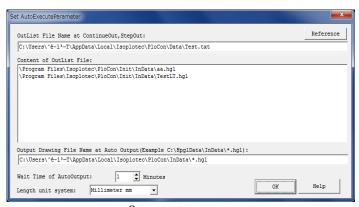

## **Mode2: Continuation output mode**

The plural HPGL/Vector/Image files where it is entered into the output listing file where you designated is output continuously.

## Mode3: Step output mode

Wait for the next output instructions, after plural HPGL/Vector/Image files where it is entered into the output listing file where designated is output 1 file.